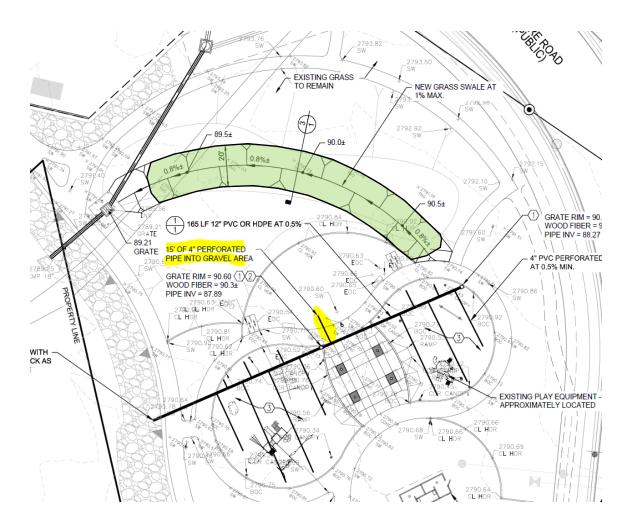

#### **Erosion Projects**

Currently the association is addressing the following three drainage areas.

- At the last board meeting WLB was engaged to create design plans to address the erosion at N Big View drainage area.
- 27 Mile WLB has updated the drainage design from 2019. FirstService Residential, WLB and TOV Engineer met to review the plans and they were agreed upon. Currently the association is out to bid on this project.