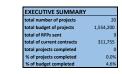

# Vistoso Community Association Financial Condition as of August 31, 2023 Treasurer's Report FINAL

I have reviewed all of the appropriate VCA financial statements as of August 31, 2023 and report as follows.

- Balance Sheet.
  - **Operating Fund Balance.** The Fund Balance of \$662,294,99 made up of Cash \$35,632, Savings \$624,537, and Due from Reserves \$2,125, is adequate to meet current and foreseen cash needs.
  - **Reserve Fund Balance.** The reserve fund ending balance is \$3,677,045 made up of a Morgan Stanley-advised investment portfolio (including accrued interest and reduced by unrealized loss) \$3,435,992, a Money Market Account \$243,178, and offset by Due to Operating \$2,125.
  - Liquidity. Given the makeup of both Operating and Reserve Fund Balances, liquidity is very strong to meet ongoing needs.
- Accounts Receivable and Total Operating Liabilities. The Accounts Receivable balance, net of an allowance for doubtful accounts totaling \$115,228, is \$189,306. Total Operating Liabilities balance of \$531,164, is made up primarily of Prepaid Assessments \$163,158, Unearned Revenue \$238,963, and Accrued Expenses \$69,547. Note: Prepaid Assessments are Assessments that have been Invoiced, recognized as Revenue and have been paid. Unearned Revenue is made up of Assessments that have been Invoiced, recognized as Revenue as Revenue, and have not yet been paid.
- Summary balances. In summary: At 8/31/23 Total Assets are \$4,564,211. Liabilities of \$531,164 plus Reserves of \$3,677,045 plus Surplus of \$356,002 totals \$4,564,211.
- Operating Fund Income Statement.
  - Income. Total income for the month was \$164,721. This was \$27,677 under budget and is due primarily to lower revenues from residential assessment income, late fees, and commercial assessments. Year-to-date Income totals \$1,351,084, which is \$215,775 under budget. YTD Member assessments are \$154,473 under budget, builder assessments are \$41,749 under budget, and Commercial Dues are \$19,399 under budget.
  - **Expenses.** Total expenses for the month were \$231,308 -\$22,484 over budget. YTD actual expenses incurred total \$1,623,132 and are \$130,866 under budget.
  - YTD Income is \$215,775 under Budget, and while expenses have been below budget as described below, the unaudited deficit of \$272,048 is \$84,909 over the YTD budgeted deficit of \$187,139. YTD Admin Expense is \$25,255 under budget, Utilities are \$17,599