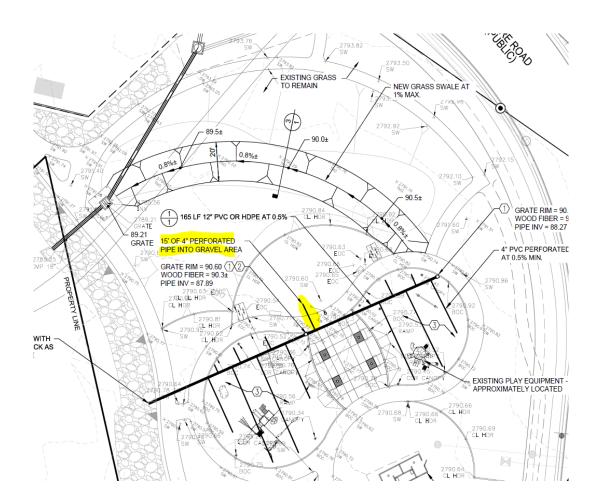

### Erosion Projects

Big View Ct. Channel – WLB has provided the preliminary designs for this project. A meeting is being scheduled with the Town Engineer to discuss the plans. Once approval is received from the Town of Oro Valley bids will be solicited.

#### **Erosion Projects**

- Big View Ct. Channel A meeting took place with John Spider, Town of Oro Valley Engineer, John Wise from WLB and VCA representatives to discuss this project. Since there was a preliminary approval on the plan to repair the channel, John Wise will submit a proposal to complete the designs for final approval.
- 27 Mile Total Maintenance Erosion Control has submitted a proposal to clear out the vegetation to start work for this project. AAA Landscape has also been asked to submit a bid.
- Bridal Veil The completion of the Bridal Veil plans is expected the week of October 23, 2023, from Bogardus Engineering.