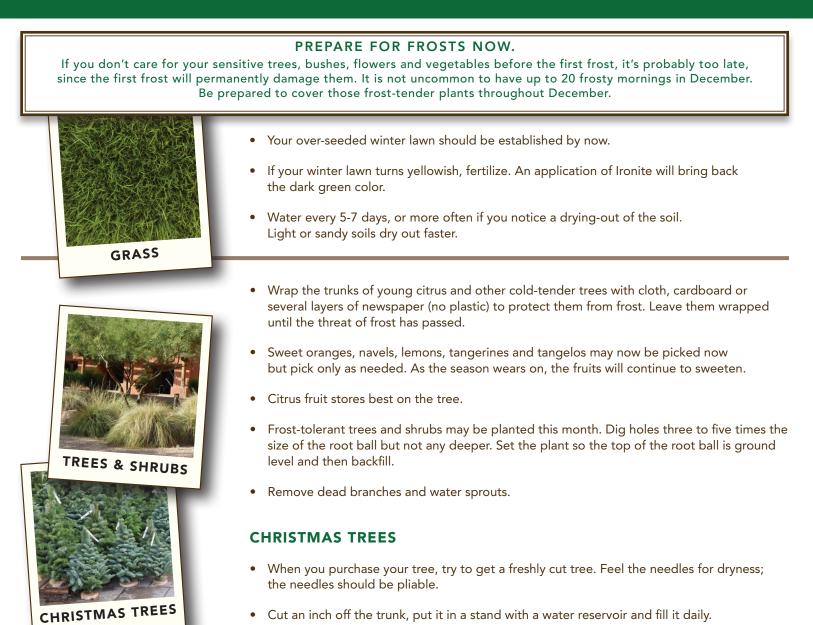

## **MONTHLY TO-DO LIST**

- Cut an inch off the trunk, put it in a stand with a water reservoir and fill it daily.
- If you buy a living tree, don't bring it inside until about a week before Christmas and take it • back outside right after the holiday. After the tree has been outside for a while and is again acclimated to the colder weather, you can plant it or donate it to a school or park.
- Plant seeds: beets, broccoli, cabbage, carrots, cauliflower, garlic bulbs, green onions, leeks, lettuce, parsley, peas, radishes, swiss chard, spinach and turnips.
- Plant transplants: asparagus, broccoli, cabbage, cauliflower, lettuce (head & leaf)
- Asparagus is best planted in a single row.

VEGETABLES

- Flowers can still be planted so choose your favorite annuals and perennials.
- You can still plant bulbs. Plant them in well-drained soil that is also high in compost or organic matter. Your bulbs should be planted with about two inches of sand beneath them. Cover with a coarse material such as peat moss or crushed wood products, such as bark.
- Chrysanthemums begin to die back after blooming.
- Cut back dead or dying foliage and add a bit of nitrogen fertilizer.
- Poinsettias will turn yellow if you water them with the foil sleeve still on because they will sit in the water. Take them to the sink, remove the foil sleeve, water until water comes out the bottom, let them drain for a few minutes and then put the foil sleeve back on.
- Start getting the new rose catalogs and watch for bare root roses at nurseries later in December. Get your seed catalogs now, too, and start ordering!