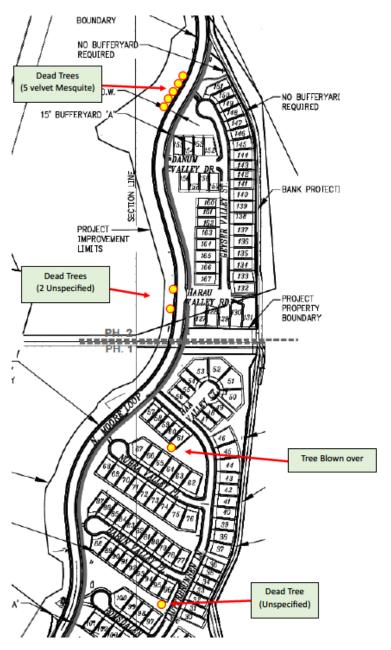

- Siena's operating fund balance year to date is \$6,874 and the reserve fund year to date balance is \$224,876.
  A motion was made by Matt Wood and seconded by Dan Sturmon to accept the September 2023 Treasurer and 2023 September Financial Reports. The motion was approved unanimously.
  - C. Landscape Report Hanna Delosantos from AAA Landscape reported on the following items:
- Trees at Hohokam Park have been structurally trimmed.
- Overseeding of turf areas has been completed as of October 19<sup>th</sup>.
- > The north section of Moore Loop Park under Mattamy Homes control has been addressed.
- Responded to an emergency call to address a large Palo Verde Tree that split and was over the common area wall touching the balcony of home located in the Torreno neighborhood.
- Post-emergent has been completed.
  - **D. Project Administration & Proposals** Anthony Martin, Project Coordinator provided a project update which the written report is posted on the association's website.
  - **1. 27 Mile Vegetation Removal Proposals** Anthony Martin presented the two proposals from AAA Landscape and Total Maintenance Erosion Control to removal vegetation from the 27 Mile drainage channel.

A motion was made by Matt Wood and seconded by Randy Kohout to accept the \$11,300 Proposal from AAA Landscape. The motion passed unanimously.

### **Erosion Projects**

- ➤ Big View Ct. Channel The association is waiting for the final sealed designs from WLB. Once received, bids will be solicited for this project.
- ➤ 27 Mile AAA Landscape will be clearing vegetation from the drainage channel. Once this is completed WLB can finalize the design plans and Total Maintenance Erosion Control will be able to provide an updated proposal to repair the channel.
- ➤ Bridal Veil The survey should be available the week of November 27, 2023.