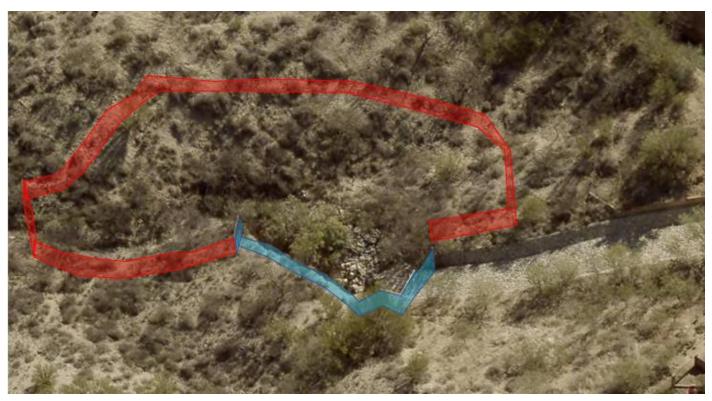

- ➤ Entryway Monuments The Parks & Landscape Committee has met with AAA Landscape and BrightView to finalize the design to refurbish the entrance monuments located on RVB & Tangerine Rd and RVB & Oracle Rd. All Terrain Creations has been eliminated from the project since they have been nonresponsive. Detail bids are to be submitted by November 2, 2023, for review.
- ➤ Capital Projects Irrigation RFPs were sent out to repair approximately 2,100 linear feet of irrigation line along Innovation Drive between Rancho Vistoso Blvd. & Tangerine Rd. and about 2,300 linear feet on Desert Fairway Dr. between La Canada Dr. and Hidden Springs Dr. Once the proposals are received copies will be presented to the board for review and consideration.
  - 2024 Projects- A review and inspection of the site for capital projects slated for 2024 was completed. The board will be reviewing project coordination proposals for asphalt, concrete repairs, and tennis court repairs.
- Erosion Projects Big View Ct. Channel WLB has submitted a proposal to complete the final design plans for the drainage channel at Big View Ct. The board will be reviewing the proposal this evening.
   27 Mile Bids from Total Maintenance Erosion Control and AAA Landscape were received to clear out the vegetation in part of the drainage channel for this project. The board will be reviewing and considering the proposals this evening.
  - Bridal Veil The Bridal Veil design plans is expected the week of October 23, 2023, from Bogardus Engineering.
- Builder Transitions The bond for the west side of Moore Loop Road near the Valley Vista neighborhood still has not been released by the Town of Oro Valley. The town has required Pulte to address the curb strip in this area. Pulte did contract directly with AAA Landscape to address this area.
  - Pulte is required to complete a list of landscaping items in Valley Vista before the Town of Oro Valley will release the bond for this project.
  - Mattamy Homes has contracted with AAA Landscape to replace some trees and clean up the sod area at Moore Loop Park. They will also extend the railing along the sidewalk near the playground area. The Town of Oro Valley is holding the bond for this project.
- Reserve Study The updated copy of the reserve study for 2024 is now on the association website. https://ranchovistosohoa.com/yourvca/finance-and-reserves/
- ➤ 2024 Budget The Board met with the Finance Committee to review the 2024 draft budgets for VCA and Siena. The proposed Siena budget reflects a \$15.00 per quarter increase and the VCA budget reflects a \$8.00 per quarter increase budget. The 2024 budgets will be discussed and adopted by the board at tonight's meeting.
- ➤ E-Statement Promotion For the months of October, November and December 2023 VCA will be holding a drawing for members that are participating in the E-Statement program. Three lucky winners will receive a \$100 gift card. For more information on how to sign up for E-Statements please go to the association's website <a href="https://ranchovistosohoa.com">https://ranchovistosohoa.com</a> or contact the office either at <a href="maskvca@ranchovistosohoa.com">askvca@ranchovistosohoa.com</a> or call 520-354-2729.
- ➤ Community Events The Fall Yard Sale was held on Saturday, October 14 from 7:00 AM until 2:00 PM. The Fall Festival was scheduled on Saturday, October 21, 2023, from 8:00 AM until 11:00 AM at Moore Loop Park. Police, Fire, AAA Landscape, VCA Board members, and FSR management team will be present. Beverages and snacks will be provided. There will be prizes for the best Halloween costumes. This event is sponsored by AAA Landscape.
  - B. Financial Report of the Association Board Treasurer Ted Dann provided a written report that can be found on the association website and provided an overview of the cash position of the association as of September 28, 2023.
- The Operating Fund balance as of September 30, 2023, is \$ \$583,921. This is sufficient to meet current and foreseen cash needs.
- The Reserve Fund balance is \$ \$3,751,845.
- The liquidity of the association is strong to meet ongoing association needs.
- The account receivable balance is \$180,443.

# 2. N. Big View Ct. Engineer Proposal

The board reviewed and discussed the proposal from WLB to provide the final design plans to address the repairs to the drainage channel located in this neighborhood.

A motion was made by Randy Kohout and seconded by Dan Sturmon to approve the WLB proposal for \$2,750 to provide the final design plans for the N. Big View Ct. drainage channel.

### **Erosion Projects**

- ➤ Big View Ct. Channel The association is waiting for the final sealed designs from WLB. Once received, bids will be solicited for this project.
- ➤ 27 Mile AAA Landscape will be clearing vegetation from the drainage channel. Once this is completed WLB can finalize the design plans and Total Maintenance Erosion Control will be able to provide an updated proposal to repair the channel.
- ➤ Bridal Veil The survey should be available the week of November 27, 2023.