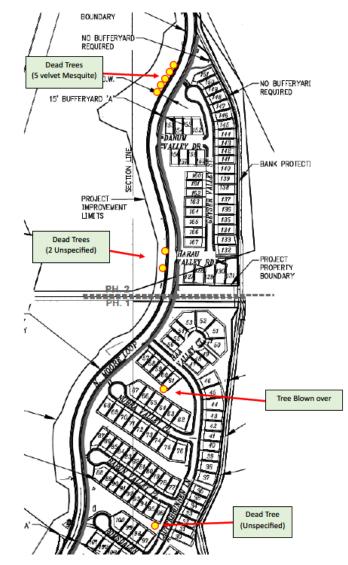

#### I. Woodburne Stump Removal Proposal

A motion was made by Matt Wood and seconded by Dan Sturmon to approve the AAA Landscape proposal to remove the Woodburne tree. Motion was approved unanimously.