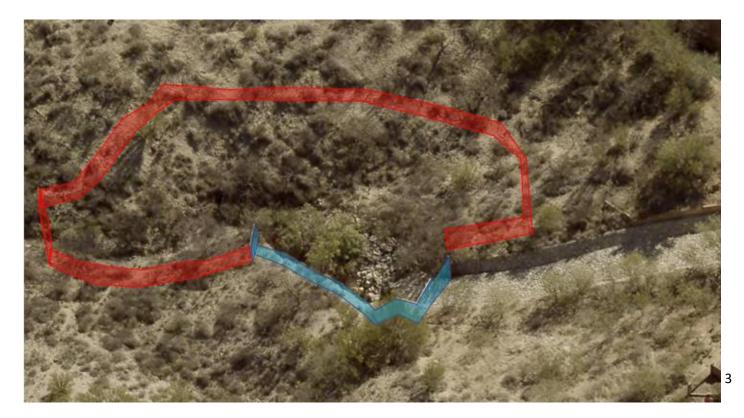

#### **Erosion Projects**

- Big View Ct. Channel The final sealed designs from WLB have been received. Copies have been forwarded to the Town of Oro Valley for review. Once we receive approval from the town, AZ Project Solution will prepare the RFP to solicit bids.
- 27 Mile WLB is in the process of finalizing the design plans for the town's approval. Once this occurs Total Maintenance Erosion Control will be able to provide an updated proposal to repair the channel.
- Bridal Veil The survey has been completed and Bogardus Engineering should have a preliminary plan completed by the beginning of February 2024.