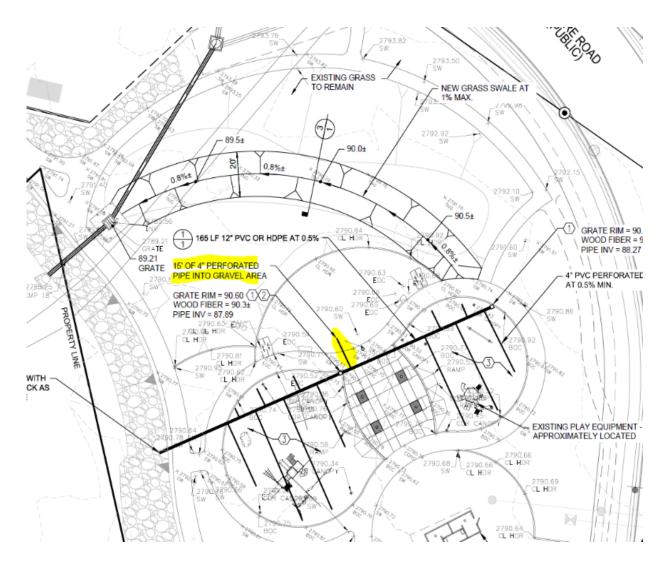

#### **Capital Projects**

Irrigation – At the December board meeting, AAA Landscape was awarded the contract to repair approximately 2,100 linear feet of irrigation line along Innovation Drive between Rancho Vistoso Blvd. & Tangerine Rd. and about 2,300 linear feet on Desert Fairway Dr. between La Canada Dr. and Hidden Springs Dr. The tentative start date for the project is March 4, 2024. Notice will be emailed to members.