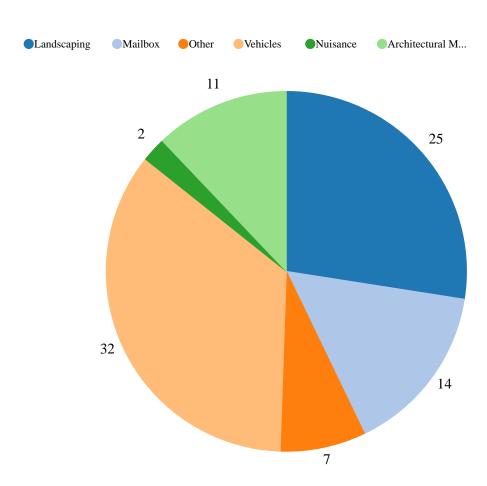

## Management Report May 2024

For the Month of May 2024

ARC Submittals: 62

Denied: 7 Withdrawn: 5 Approved: 50

Resales: 33

Total Work Orders: 20 Open Work Orders: 8 Closed/Completed: 12

Tennis Cards Processed

New: 1

Walk-ins: 87

<u>Calls Received</u>: 175 Call Center: 364

Violations-524

Parking followed by landscaping was the top compliance issue for the past month.