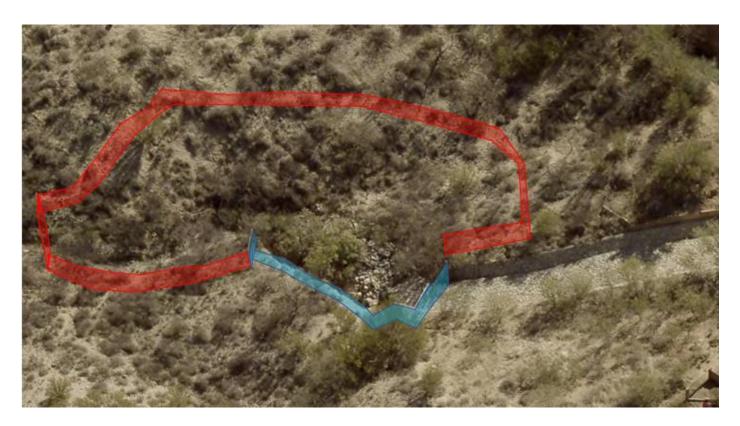

## **Erosion Projects**

- Big View Ct. Channel VCA received approval from the Town of Oro Valley to proceed with repairs per the engineering designs. Currently bids are being solicited for this project.
- 27 Mile The Town of Oro Valley is reviewing the design plans for this project. Once we receive approval, we will request an updated estimate from Total Maintenance Erosion Control to repair the drainage channel.
- Bridal Veil Bogardus Engineering provided the preliminary plan which is currently being reviewed by the Town of Oro Valley.

## **Erosion Projects**

- ➤ Big View Ct. Channel VCA received approval from the Town of Oro Valley to proceed with repairs per the engineering designs. Bidders have met with WLB, for final details. Out of five vendors only two indicated interests and will be submitting proposals within the next few weeks. We are presently seeking a third bid.
- ➤ 27 Mile The Town of Oro Valley has reviewed the design plans and has provided a list of questions which have been forwarded to WLB for a response. Total Maintenance Erosion Control has been advised on the progress and continues to show interest in the project. Once all questions have been addressed and VCA receives approval to proceed we will request Total Maintenance Erosion Control to update their estimate.
- ➤ Bridal Veil The Town of Oro Valley has reviewed the preliminary plans for this project and has presented questions for Tracy Bogardus to address. The Town of Oro Valley is pleased to see the current direction of improvement for this drainage channel.