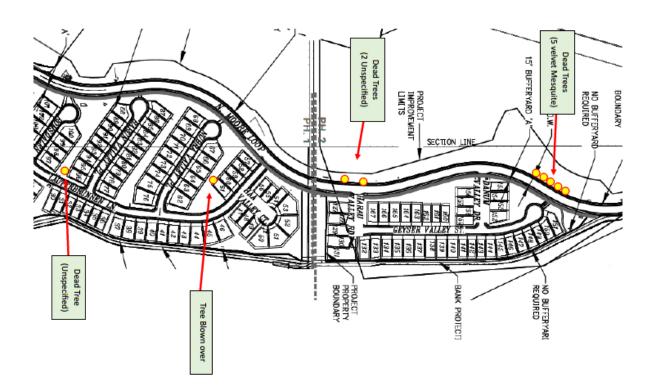

#### B. Kylene Canyon Dr. Tree Removal

The Board reviewed the AAA Landscape proposal to remove two trees at 12305 N Kylene Canyon Dr. for \$2,875.00.

A motion was made by Rob Feltes and seconded by Joe Affinati to approve the AAA Landscape proposal to remove two trees at 12305 N Kylene Canyon Dr. at a cost of \$2,875.00. Motion passed unanimously.