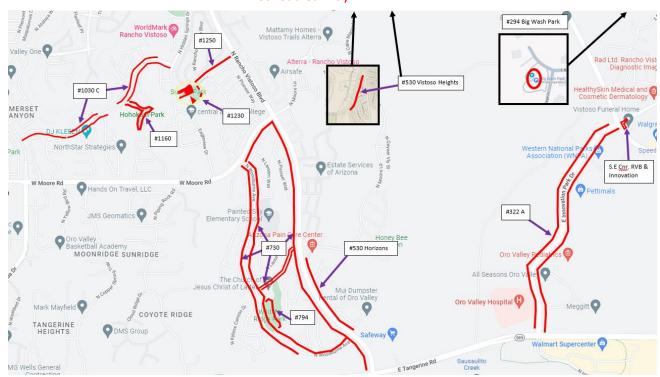

- Currently management is soliciting proposals for the removal and disposal of the poles that are in the right of way. An estimate is being provided for neighborhood monuments at Las Colinas, Sunset Ridge and Vistoso Highlands that were tied into the streetlighting system.
- ➤ Entryway Monuments At the March 15, 2024, meeting the board awarded this project to AAA Landscape. The project encompasses refurbishing the entrance monuments at Rancho Vistoso Blvd. & Tangerine. The focus of this project is to reduce water consumption. Management has already met with the contractor to review the scope of the work. Once the contract is signed a schedule will be set.
  - The monument lettering will be refreshed by Territorial Sign Company at RVB & Oracle, RVB & Tangerine, and RVB & Vistoso Highlands.
- ➤ Capital Projects Irrigation The irrigation repairs along Innovation Park Dr. started on March 18, 2024. This part of the project will address approximately 2,100 linear feet of irrigation line. The second half of the project will be making repairs to 2,300 linear feet on the north side of Desert Fairway Dr. between Toucan Dr. and W Sand Rake Dr. Anticipated start date is April 29, 2024, and should take approximately two weeks weather permitting. Gravel replenishment for both locations will follow.
- ➤ Granite Replenish Project The first phase of the project began on March 25, 2024, with Hohokam, Wildlife Ridge, Sunset Ridge Parks and Woodshade Trail. Venture West has permitted a staging area on one of their parcels along Innovation Park Dr. The below locations are included in this project.
  - Common areas bordering Innovation Park Drive between Rancho Vistoso Blvd & Tangerine
  - Common areas bordering the perimeters of Bella Vista, St Andrews Ph1 & Ph2
  - Eastern corner of Innovation and Rancho Vistoso Blvd
  - Common areas tracts at Horizons & Vistoso Heights
  - Common area tracts bordering streets (W Moore Rd, Rancho Vistoso Blvd, Arrowsmith, and Woodburne Ave) throughout neighborhood 7
  - Wildlife Ridge Park
  - Hohokam Park
  - Sunset Ridge Park
  - Woodshade Trail Sunset Ridge Park to Rancho Vistoso Blvd
  - Big Wash Park
- > 2024 Projects- Bids are being solicited for concrete repairs for common areas throughout the community and two areas within Siena.
- > Tennis Court Resurface Project Waiting for a scheduled date from the contractor. New windscreens and nets for both courts have been ordered.
- > Asphalt repairs for the 27 Mile parking pad are on hold until the drainage project is completed.

Granite Replenish Project – At the May 13,2024 meeting the board approved additional tonnage of granite to complete the project in the below areas. Walk-through inspections and punch lists have been completed for Hohokam, Sunset Ridge, Wildlife Ridge Parks and Woodshade Trail.

- Common areas bordering Innovation Park Drive between Rancho Vistoso Blvd & Tangerine
- Common areas bordering the perimeters of Bella Vista, St Andrews Ph1 & Ph2
- Eastern corner of Innovation and Rancho Vistoso Blvd
- Common areas tracts at Horizons & Vistoso Heights
- Common area tracts bordering streets (W Moore Rd, Rancho Vistoso Blvd, Arrowsmith, and Woodburne Ave) throughout neighborhood 7
- Wildlife Ridge Park
- Hohokam Park
- Sunset Ridge Park
- Woodshade Trail Sunset Ridge Park to Rancho Vistoso Blvd
- Big Wash Park